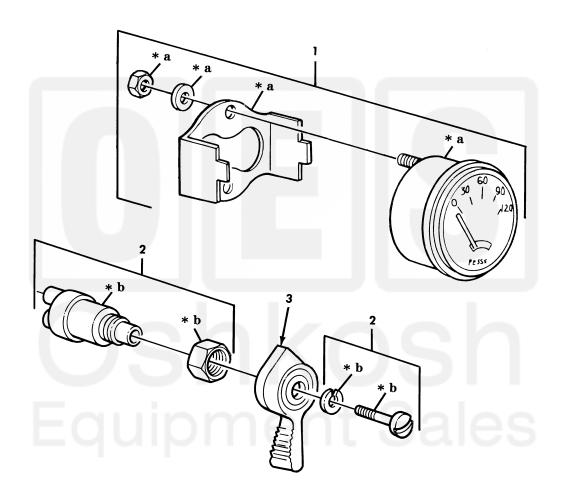

UNIT, DIRECT SUPPORT, AND GENERAL SUPPORT MAINTENANCE REPAIR PARTS AND SPECIAL TOOLS LIST TRUCK, 5-TON, 6X6, M809 SERIES TRUCKS (DIESEL)

- \* a PART OF ITEM 1
- \* b PART OF ITEM 2

Figure 76. Cold Start Switch and Gage.

| (1) (2) ITEM SMR NO CODE | (3)   | (4)              | (5)<br>PART | (6)                                  |                                    |   |  |
|--------------------------|-------|------------------|-------------|--------------------------------------|------------------------------------|---|--|
|                          | NSN   | CAGEC            | NUMBER      | DESCRIPTION AND USABLE ON CODE (UOC) | QTY                                |   |  |
|                          |       |                  |             |                                      | GROUP 0311 ENGINE STARTING AIDS    |   |  |
|                          |       |                  |             |                                      | FIG. 76 COLD START SWITCH AND GAGE |   |  |
| 1                        | PAOZZ | 6685-00-515-3478 | 57733       | 508A                                 | GAGE, PRESSURE, DIAL               | 1 |  |
| 2                        | PAOZZ | 5930-00-134-5036 | 19207       | 11614131                             | SWITCH, ROTARY                     | 1 |  |
| 3                        | PAOZZ | 5930-00-130-5349 | 19207       | 5381088                              | HANDLE, SWITCH                     | 1 |  |